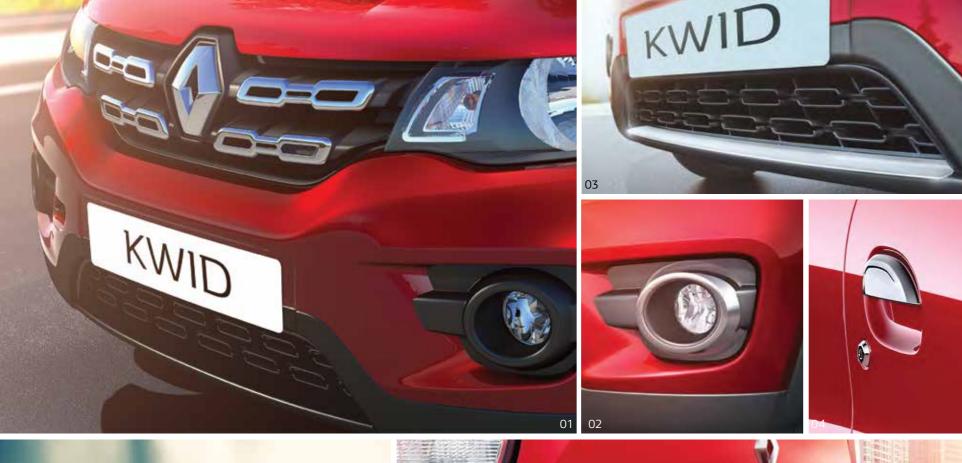

#### 01 Chrome accents

Add elegance to your Renault KWID with chrome finishing around the tailgate, fog lamps, grille inserts and bumper liner.

- 01 Grille Insert Chrome
- 02 Fog Lamp Chrome
- 03 Bumper Chrome Garnish
- 04 Door Handle Chrome Trim
  - 7711568022
- 05 Tailgate Chrome Trim