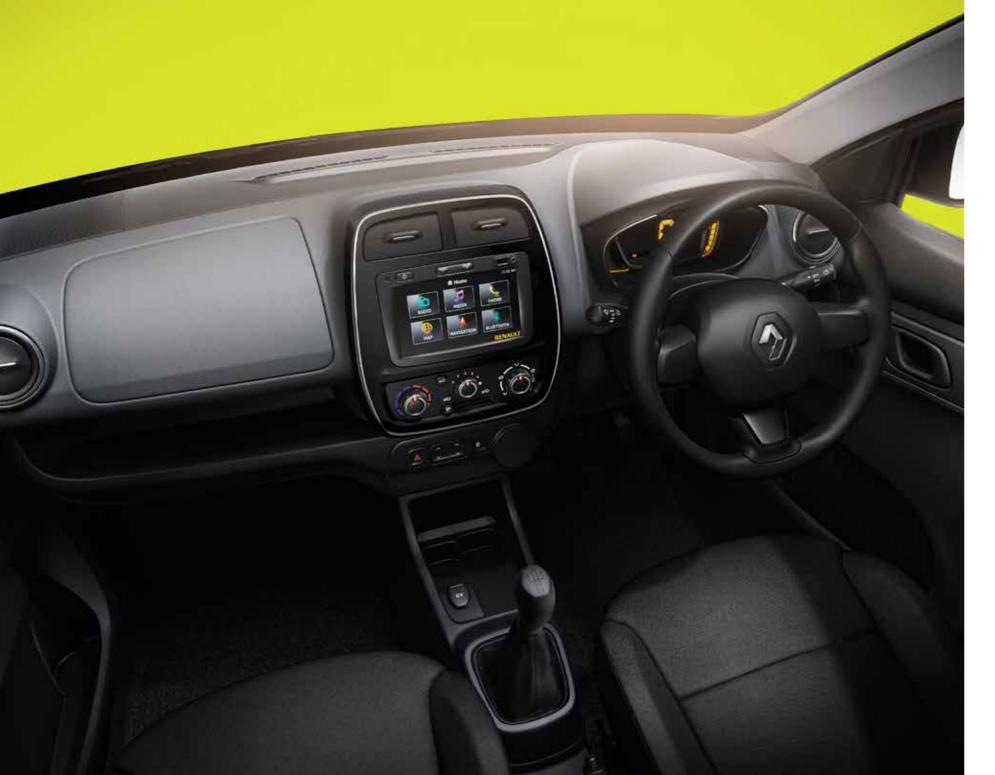

ishing around the tailgate, fog lamps, grille inserts and bumper liner.

- 01 Grille Insert Chrome
- 02 Fog Lamp Chrome
- 03 Bumper Chrome Garnish
- 04 Door Handle Chrome Trim
  - 7711568022
- 05 Tailgate Chrome Trim



# O2 Body protection

#### 01 Side cladding

Protect your Renault KWID from unnecessary wear and tear on the sides, while exuding an impression of strength and sportiness.

771156802

#### 02 Mud flaps

Protect your Renault KWID from the splash of mud and water. Add a touch of your personal style by choosing mud flaps in the colour you want.

71156802

#### 03 Bumper protector

This chrome protector detail will protect the bumper corners from scuffs and scrapes.

7711745857

#### 04 Roof rails

Give your Renault KWID a true SUV look with sporty roof rails.

7711745856









O3 Carpets
Tailored to fit the contours of your Renault KWID, these mats woven from PP piles protect your original carpet from the wear and tear of daily usage.

7711568032

#### 02 Anti-slip mats

Keep your cell phone and keys within easy reach with these anti slip mats.

#### 03 Gearshift chrome surround

Description goes here

### Accessories List

| EXTERIO       | R PERSONALISATION         |         |
|---------------|---------------------------|---------|
| 7711745872    | Grille Insert Chrome      | Page 00 |
| 7711745859    | Fog Lamp Chrome           | Page 00 |
| 7711745873    | Bumper Chrome Garnish     | Page 00 |
| 7711568022    | Door Handle Chrome Trim   | Page 00 |
| 7711568025    | Tailgate Chrome Trim      | Page 00 |
| BODY PR       | OTECTION                  |