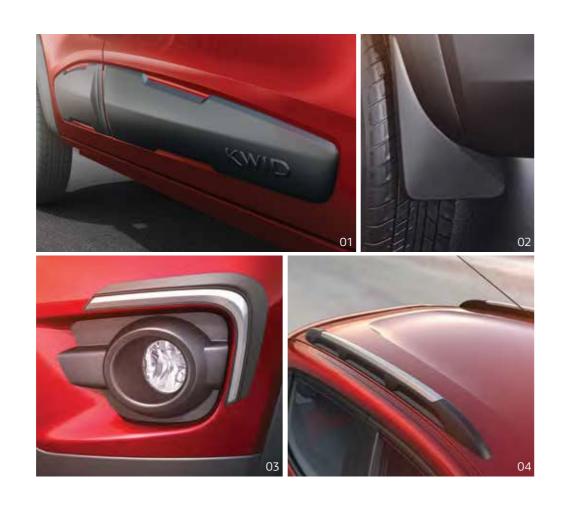

#### 01 Side cladding

Protect your Renault KWID from unnecessary wear and tear on the sides, while exuding an impression of strength and sportiness.

771156802

#### 02 Mud flaps

Protect your Renault KWID from the splash of mud and water. Add a touch of your personal style by choosing mud flaps in the colour you want.

71156802

#### 03 Bumper protector

This chrome protector detail will protect the bumper corners from scuffs and scrapes.

7711745857

#### 04 Roof rails

Give your Renault KWID a true SUV look with sporty roof rails.

7711745856

O3 Carpets
Tailored to fit the contours of your Renault KWID, these mats woven from PP piles protect your original carpet from the wear and tear of daily usage.