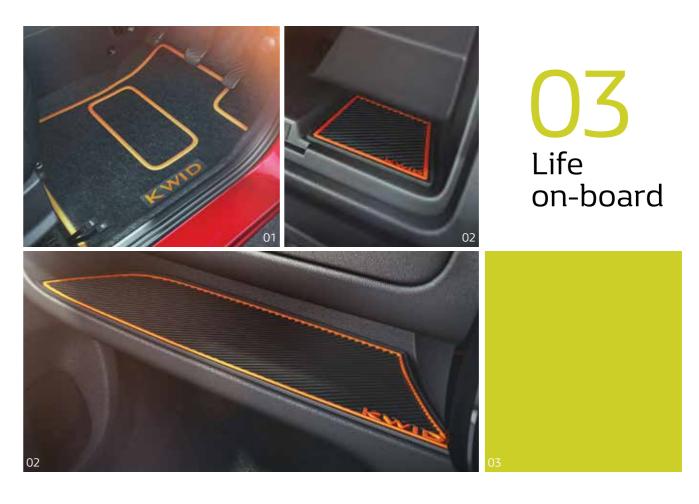

#### 04 Roof rails

Give your Renault KWID a true SUV look with sporty roof rails.

7711745856

O3 Carpets
Tailored to fit the contours of your Renault KWID, these mats woven from PP piles protect your original carpet from the wear and tear of daily usage.

7711568032

#### 02 Anti-slip mats

Keep your cell phone and keys within easy reach with these anti slip mats.

#### 03 Gearshift chrome surround

Description goes here